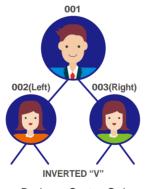

#### HOW IS A BUSINESS CENTER PLACED IN THE **BINARY STRUCTURE?**

As an ISA, it is completely up to you where you want to place a new Business Center. The very first Business Center is called "Number 001." All future Business Centers will be named "Number 002, 003" and so on and can be placed on either the right or left leg. The shape of the binary structure looks like an inverted "V". When you place your order, just let us know where you would like the Business Center to go. If you are unsure, you can write "Best Placement" in the placement box on the order form by doing this, our office

#### **BUSINESS CENTER NUMBERS**

Business Center Numbers are assigned to each Business Center in the Sales Compensation Plan. You earn a Business Center for every \$500 in Personal Purchase Volume/Personal Business Volume you generate. The first purchase increment you earn will be 001 Business Center, then 002 Business center and so on. If you purchase \$1,500 in Business Volume, you earn three Business Centers and your extension numbers will be 001 through 003. If you generate \$3,500 of Personal Business Volume, you earn seven sales increments, and your extension numbers will be 001 through 007 through an inverted "V" shape.

**PLACEMENT EXTENSION** 

When you sponsor someone into the business, you must tell the company where you would like that individual placed by listing the appropriate placement information on the form, the section entitled "Placement Information," along with the placement extension number (the Business Center directly above where you wish to have the new Business Center placed). This is not always your name or your sponsor's name. Make sure you understand this, because it can create a great deal of confusion. You may personally sponsor someone, and place them under someone else in your down-line instead of directly under you. Business Centers are placed under your desired down-line. Richway & Fuji Bio will place the sales increments according to what you have written. We also encourage you to draw a layout on a form. More than three (3) Business Centers will be shaped in an inverted "V" formation per order. You can write