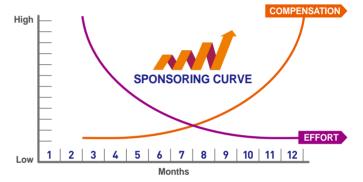

aware that the more time you are able to spend, the faster you will build your organization. Initially, the most important activity besides spending time learning the business will be exposing the business and product to as many people as possible. See the illustration of the "sponsoring curve" in this section. As you can see, in the first few months of building your business, your main focus and activities will be showing the business to others. At this time, your income will be low. As you continue to build your business with a strong retailing base, your efforts to personally sponsor individuals will lessen, and your income will increase. Your efforts will be more focused at this time on supporting your down-line. In the beginning stages of building your business, you will do a lot that you will not get paid for. After a period of time as your organization grows, you will get paid for your ability to supervise instead of your personal effort. It is the opposite in conventional business. If your efforts decrease, so does your income!