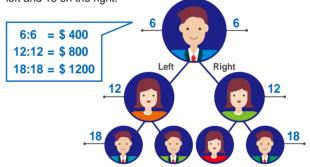

#### ATTAINABLE BINARY BONUS, PER BUSINESS **CENTER. PER WEEK:**

Gold Executive (ISA) receive a Binary Bonus of \$400 per Business Center per week when points reach a minimum of six on the left and six on the right.

Emerald Executive (ISA) receive a Binary Bonus of \$400 per Business Center per week when points reach a minimum of six on the left and six on the right, or will receive a higher Binary Bonus of \$800 per Business Center per week when points reach a minimum of 12 on the left and 12 on the right.

Diamond Executive (ISA) receive a Binary Bonus of \$400 per Business Center per week when points reach a minimum of six on the left and six on the right, or will receive a higher Binary Bonus of \$800 per Business Center per week when points reach a minimum of 12 on the left and 12 on the right, or will receive a higher Binary Bonus of \$1,200 per Business Center per week when points reach a minimum of 18 on the left and 18 on the right.