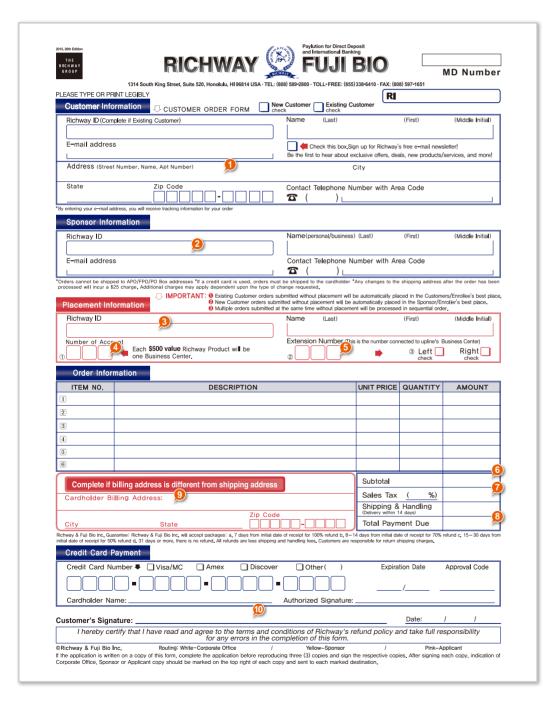

#### INSTRUCTIONS FOR COMPLETING THE CUSTOMER ORDER FORM

#### TO ELIMINATE UNNECESSARY DELAYS, RICHWAY & FUJI BIO SUGGESTS THE FOLLOWING:

- ▶ Complete the form carefully, and follow all instructions.
- ▶ Have your sponsor or up-line review the form for errors before sending it to Richway & Fuji Bio.
- ▶ Sponsors should be available for questions should an issue arise.

#### SIMPLE AND EASY INTERNET ORDERS

- ▶ <u>www.richwayandfujibio.com</u>
- www.richwaybackoffice.com

- 1 Write the shipping address in which you would like the order to be shipped (No AFO/FPO/PO Box addresses).
- 2 Sponsor's name (personal or business), Richway ID number under which your earned Business Centers are to be placed.
- Fill in the Independent Sales Associate's Richway ID number under which your earned Business Centers are to be placed.
- 4 Fill in the specific amount of Business Centers earned.
- 5 Fill in the specific Business Center Number under which your earned Business Centers are to be placed. Then mark left or right for the leg under which you wish these Business Centers are to be placed.
- 6 Calculate the product subtotal.
- Calculate the sales tax by multiplying the subtotal by the correct sales tax percentage (if applicable).
- 8 Calculate the total payment due by adding the sales tax (if applicable) and the shipping and handling totals.
- Complete if the billing address is different from the shipping address.
- 10 Check to ensure that the form has been completed correctly. Sign and date the Customer Order Form once completed.