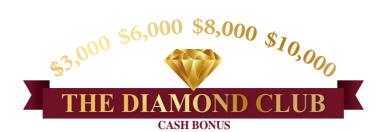

#### \$3,000, \$6,000, \$8,000 AND \$10,000 DIAMOND CLUB CASH BONUS

A Diamond Club Member who directly sponsors two (2) Diamond Executive (ISA)'s, sixteen (16) Gold Executive (ISA)'s, eight (8) Emerald Executive (ISA)'s or four (4) Diamond Executive (ISA)'s may qualify to take the \$3,000, \$6,000, \$8,000 or \$10,000 Special Bonus Challenge.

### THE DIAMOND CLUB

The Diamond Club is an optional program available to Diamond Executive (ISA)'s and Royal Family (ISA)'s. By joining the club you are entitled to receive:

- ▶ Ability to purchase demo products at 50% off (one of each item per year of membership).
- ► Upgrade and receive up to 10% Product Certificates for Diamond Executive (ISA)'s and 12% Product Certificates for Royal Family (ISA)'s.
- ▶ Be eligible to take the Diamond Club Special Bonus Challenge for \$3,000, \$6,000, \$8,000 and \$10,000.

#### TAKE THE CHALLENGE! THE DIAMOND CLUB SPECIAL BONUS

Diamond Club Members have the opportunity to make even more money by taking the Diamond Club Special Bonus Challenge. Diamond Club Members have the choice of taking the \$3,000, \$6,000, \$8,000 and \$10,000 Special Bonus Challenge.